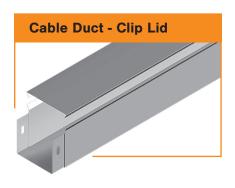

# Cable Duct

Cable duct systems are ideal for both indoor and outdoor installations (subject to correct material finish). Cable duct offers a solution that ensures cables are fully enclosed and has removable lids for installation access. Screw lid cable duct comes complete with screws for the lids.

The more common duct is clip lid, screw lid systems can be utilised when extra security is required. Duct lengths and fittings come complete with inbuilt splice plates for ease of installation.

Burndy Cable Support Sytems cable duct is available in pre-gal, heavy duty gal, aluminium and stainless steel. It is also available in a range of powder coated colors.