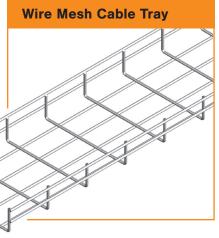

## **Cable Mesh**

Strong and secure, Cable Mesh is an ideal choice for long-range support across your cables.
Cable Mesh is sturdy, and provides high load ratings.

We offer a comprehensive range of cable mesh and accessories to allow our customers the flexibility to arrange your cable support systems to be as effective as possible.

Burndy cable mesh comes in a range of sizes so you can fit it to your space. Our range also includes accessories for a flexible support system.

At Burndy Cable Support
System, we provide premium
quality materials that ensure
a clean and safe cable system.
We also have a range of fire
rated products, ladder tray,
cable ladder, cable mesh,
cantilever brackets and
accessories. We also offer an
extensive range of engineering
services and be-spoke solutions.

| Ordering<br>Code | Height mm | Width mm |
|------------------|-----------|----------|
| BCM150_          | 50        | 150      |
| BCM300_          | 50        | 300      |
| BCM450_          | 50        | 450      |
| BCM600_          | 50        | 600      |